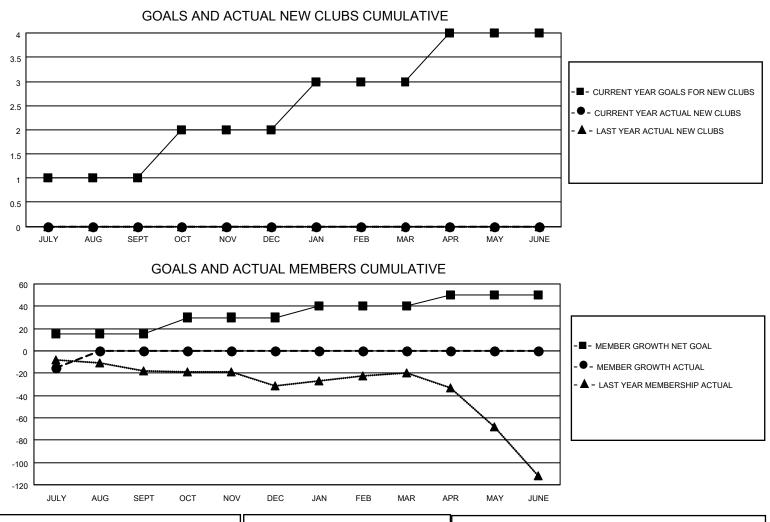

## LOCATION OHIO

District 13 OH4

Results as of: 7/31/2023

| Clubs                 |               |           |               | Members               |                        |                         |                                                    |
|-----------------------|---------------|-----------|---------------|-----------------------|------------------------|-------------------------|----------------------------------------------------|
| RESULTS FOR 2023-2024 |               |           |               | RESULTS FOR 2023-2024 |                        |                         |                                                    |
| QUARTER               | NEW CLUB GOAL | NEW CLUBS | DROPPED CLUBS | QUARTER               | BER GROWTH NET<br>GOAL | MEMBER GROWTH<br>ACTUAL | DROPPED<br>MEMBERS ACTUAL<br>(including transfers) |
| JULY/AUG/SEPT         | 1             | 0         | 0             | JULY/AUG/SEPT         | 15                     | 8                       | 22                                                 |
| OCT/NOV/DEC           | 1             | 0         | 0             | OCT/NOV/DEC           | 15                     | 0                       | 0                                                  |
| JAN/FEB/MAR           | 1             | 0         | 0             | JAN/FEB/MAR           | 10                     | 0                       | 0                                                  |
| APR/MAY/JUNE          | 1             | 0         | 0             | APR/MAY/JUNE          | 10                     | 0                       | 0                                                  |